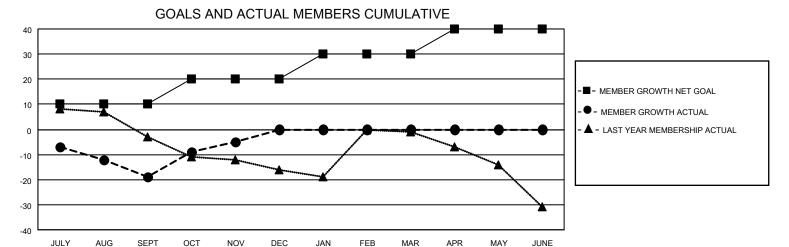

## District 27 A2

| Clubs         |               |             |               | Members               |                        |                         |                                                    |  |
|---------------|---------------|-------------|---------------|-----------------------|------------------------|-------------------------|----------------------------------------------------|--|
|               | RESULTS FOR   | R 2020-2021 |               | RESULTS FOR 2020-2021 |                        |                         |                                                    |  |
| QUARTER       | NEW CLUB GOAL | NEW CLUBS   | DROPPED CLUBS | QUARTER MEM           | BER GROWTH NET<br>GOAL | MEMBER GROWTH<br>ACTUAL | DROPPED<br>MEMBERS ACTUAL<br>(including transfers) |  |
| JULY/AUG/SEPT | 0             | 0           | 0             | JULY/AUG/SEPT         | 10                     | 17                      | 35                                                 |  |
| OCT/NOV/DEC   | 0             | 0           | 0             | OCT/NOV/DEC           | 10                     | 29                      | 15                                                 |  |
| JAN/FEB/MAR   | 0             | 0           | 0             | JAN/FEB/MAR           | 10                     | 0                       | 0                                                  |  |
| APR/MAY/JUNE  | 0             | 0           | 0             | APR/MAY/JUNE          | 10                     | 0                       | 0                                                  |  |